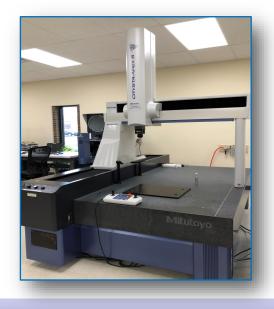

TMI continues to maintain the highest level of Quality under our ISO/IEC 17025 accreditation which is written in a language relevant to the laboratory operations, meeting the principals of ISO 9001 and aligned with its pertinent requirements. All calibrations are fully traceable to the National Institute of Standards & Technology (NIST) and compliant to ISO 10012. TMI is accredited by ANAB to ISO/IEC 17025:2017, ANSI/NCSL Z540-1-1994 and ANSI/NCSL Z540.3-2006 with a broad scope of capabilities. TMI has a mastery of standard requirements in our customers' industrial sectors (ISO 10012, ISO 9001, ISO 17025, and NADCAP).