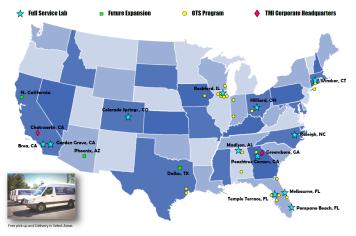

# Who is TMI?

Started in 1991, TMI currently has 30 locations across the United States comprised of full service accredited laboratories and resident on-site technical service labs. There are plans to add additional accredited locations as required in the future.

# Find a TMI Location Near You

### TMI's National Footprint