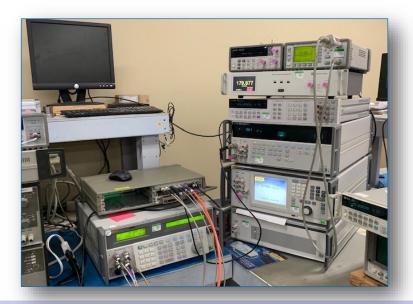

TMI continues to maintain the highest level of Quality under our ISO/IEC 17025 accreditation which is written in a language relevant to the laboratory operations, meeting the principals of ISO 9001 and aligned with its pertinent requirements. All calibrations are fully traceable to the National Institute of Standards & Technology (NIST) and compliant to ISO 10012. TMI is accredited by ANAB to ISO/IEC 17025:2017, ANSI/NCSL Z540-1-1994 and ANSI/NCSL Z540.3-2006 with a broad scope of capabilities. TMI has a mastery of standard requirements in our customers' industrial sectors (ISO 10012, ISO 9001, ISO 17025, and NADCAP).